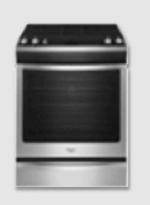

### **HOME APPLIANCES**

Whirlpool® 6.4 Cu. Ft. Combination Wall Oven saves steps, reduces cooking times and eliminates guesswork for home cooks.

Whirlpool® Smart Front Control Range allows families to make cooking decisions from a smartphone.