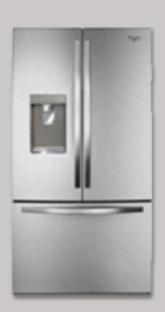

### **SMART HOME**

Whirlpool® Smart Dishwasher allows families to auto-order detergent through the Amazon Dash Replenishment Service.

Whirlpool® Smart French Door Bottom Mount Refrigerator integrates with the Works with Nest platform to keep busy families in complete control whether home or away.

Whirlpool® French Door Bottom Mount Refrigerator features an industry first "U"-shaped pantry shelving system to fit and find all the families' favorites.