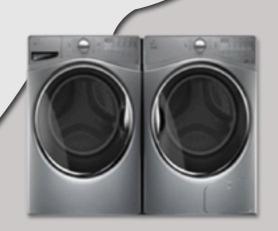

# ECO-DESIGN AND SUSTAINABLE TECHNOLOGIES

Whirlpool® Closet Depth Front Load Washer & HybridCare™ Dryer boast eco-friendly designs to save space and energy.