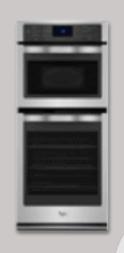

### **HOME APPLIANCES**

Whirlpool® 6.4 Cu. Ft. Combination Wall Oven saves steps, reduces cooking times and eliminates guesswork for home cooks.

Whirlpool® Smart Front Control Range allows families to make cooking decisions from a smartphone.